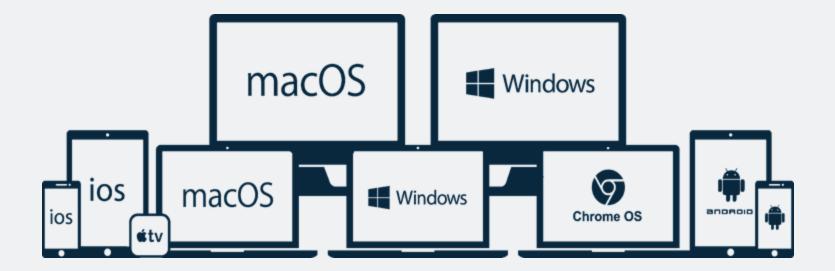

# **ABOUT THE KRISTIN SCHOOL**

Auckland, New Zealand

- **Industry**: K-12 Education
- Number of Students: 1,500
- Number of Devices: 1,200
- Active Operating Systems:

#### MacOS AND WINDOWS SUPPORT

A consistent user experience and similar functionality across Apple and Microsoft platforms was required.

#### CROSS-PLATFORM MANAGEMENT

FileWave is crossplatform first and let's you to manage devices from all operating systems.