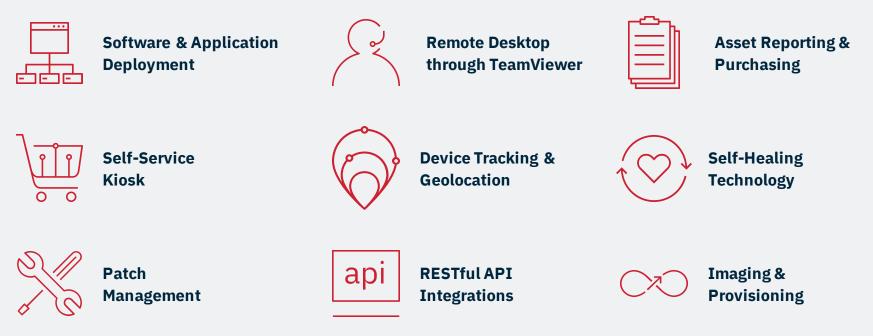

# **FILEWAVE GIVES YOU: HIGH LEVEL**

#### CROSS-PLATFORM MANAGEMENT

FileWave is crossplatform first and let's you to manage devices from all operating systems.

#### SELF HEALING TECHNOLOGY

FileWave allows you to automatically identify and repair compromised software.

#### CONTENT DEPLOYMENT

FileWave's Fileset technology helps you to pack and distribute content effortlessly.

Drag & Drop FileWave lets you drag and drop applications from the App and Play Stores directly to any destination.

# **FILEWAVE GIVES YOU: IN DETAIL**