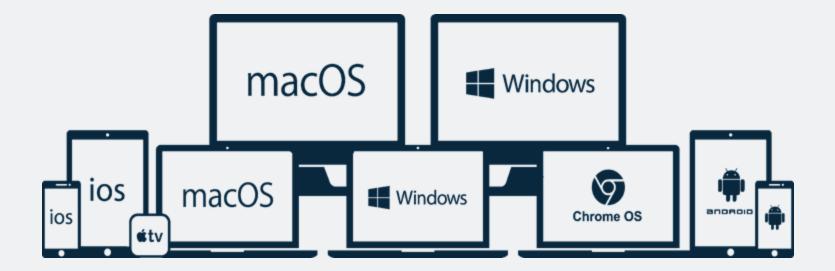

#### MacOS AND WINDOWS SUPPORT

A consistent user experience and similar functionality across Apple and Microsoft platforms was required.

# **ONE TOOL FOR ALL DEVICES**

7

#### CROSS-PLATFORM MANAGEMENT

FileWave is crossplatform first and let's you to manage devices from all operating systems.